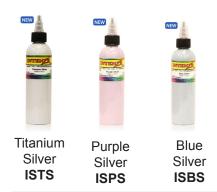

## INTIENZE COLOURS - Essential Silvers

(Although every effort has been made to try and accurately reproduce ink colour samples on this page, please be aware that actual colours may vary slightly)

PH 1300 364 223