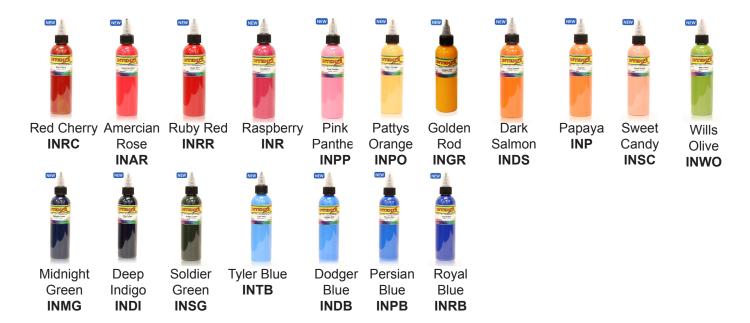

## INTENTE COLOURS - New



## INTENZE COLOURS - Earth Tones

This set does not need much explanation. It is a must in every artist's color line. The Earth Tones set is very unique, distinctive and hard to remix. This specific set has been long awaited and trialed by the tattoo industry's best. This color line plays an essential role in the era of color portraits. Almost all of the Earth Tone colors are used as the base and foundation to create those tattoos.



## INTIENZE COLOURS - Essential Silvers



(Although every effort has been made to try and accurately reproduce ink colour samples on this page, please be aware that actual colours may vary slightly)

PH 1300 364 223