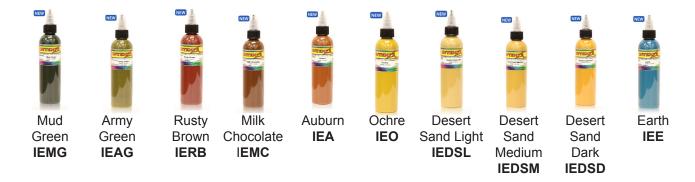

## INTENZE COLOURS - Earth Tones

This set does not need much explanation. It is a must in every artist's color line. The Earth Tones set is very unique, distinctive and hard to remix. This specific set has been long awaited and trialed by the tattoo industry's best. This color line plays an essential role in the era of color portraits. Almost all of the Earth Tone colors are used as the base and foundation to create those tattoos.