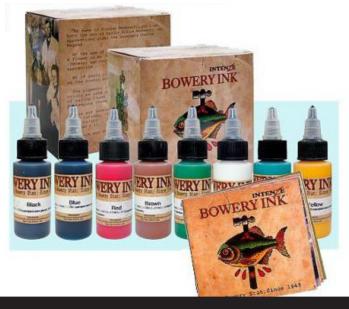

## INTENZE COLOURS - Bowery Stan Moskowitz Set

This 8 color pigment set was matched by tattoo legend Bowery Stan Moskowitz to be the true colors that he used while tattooing down on the Bowery.

According to Stan "The pigments in this box set are the true colors we used down on the Bowery, and my way of saying 'thank you' to my father and Jonesy by keeping these traditions alive.

If you are looking to do real Old School style tattoos, then you should only be using these colors and that's it"

Black IB1 Blue IBL1 RED IBR1 Brown IBB1 Green IBG1 White IBW1 Irish Green IBIG1 Yellow IBY1